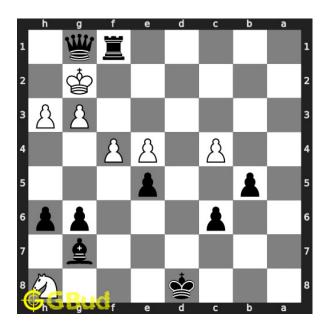

# Medium chess puzzle 0082

Figure 1: Solve this medium chess puzzle 0082. Mate in 2 moves @ https://gbud.in/g05nhb2

Figure 2: Solve this medium chess puzzle online with solution @ https://gbud.in/g05nhb2

#### Solution 1

**Initial board position** This is the initial board position of medium chess puzzle 0082.

Figure 3: Initial board position of medium chess puzzle 0082