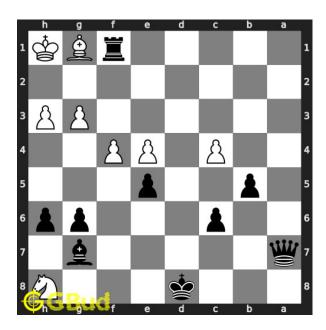

#### Move 2 Move by white

Figure 5: Kg2 - opponent's king is trying to un-pin itself