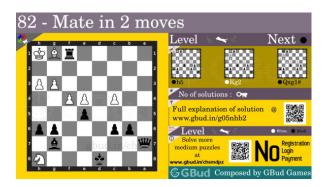

# Medium Chess puzzle # 0082 - Mate in 2 moves

Solve this medium chess puzzle and improve your chess games through improvement of your chess strategies and chess tactics.

Puzzle No: 0082

Difficulty level: medium

Description: Mate in 2 moves

Next Move: Black

Player level: Intermediate

Short URL for puzzle: https://gbud.in/g05nhb2

# Medium chess puzzle 0082

Figure 1: Solve this medium chess puzzle 0082. Mate in 2 moves @ https://gbud.in/g05nhb2

Figure 2: Solve this medium chess puzzle online with solution @ https://gbud.in/g05nhb2