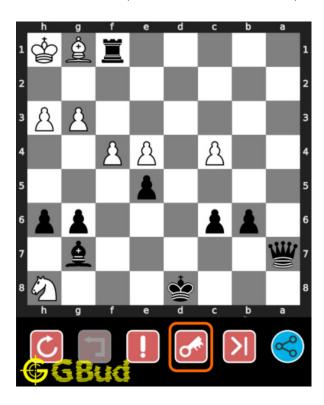

#### Solution 1

**Initial board position** This is the initial board position of medium chess puzzle 0082.

Figure 3: Initial board position of medium chess puzzle 0082

# $\mathbf{Move} \ \mathbf{1} \quad \text{Move by black}$

Figure 4: b5 - This opens the queens attack on the opponent's bishop. Opponent's bishop can not capture your queen since Your rook pins opponent's bishop to their king. It can not move from its position.

#### Right moves for the solution to the medium chess puzzle 0082

Based on the objective of the puzzle, you have to make the right moves. Following are the right moves

1. b5, Qxg1#

### Explanation for the moves

- 1. b5 This opens the queens attack on the opponent's bishop. Opponent's bishop can not capture your queen since Your rook pins opponent's bishop to their king. It can not move from its position.
- 2. Kg2 opponent's king is trying to un-pin itself
- 3. Qxg1# Your queen captures opponents bishop and and checkmate. Opponent's king can't move since no free squares are available as it is blocked by friendly pieces.. This is how you can mate in 2 moves.
- 4. For right move You gave no options for the opponent to escape. Good strategy
- 5. For wrong move You failed to use the pin created by your rook. Try again