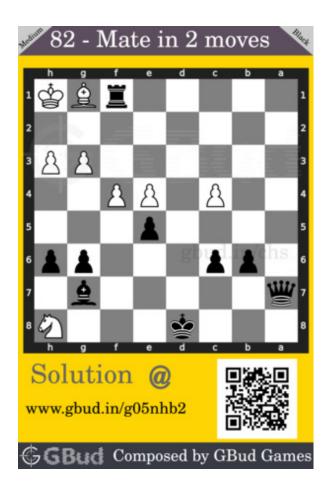

# Medium chess puzzle 0082

Figure 1: Solve this medium chess puzzle 0082. Mate in 2 moves @ https://gbud.in/g05nhb2

Figure 2: Solve this medium chess puzzle online with solution @ https://gbud.in/g05nhb2