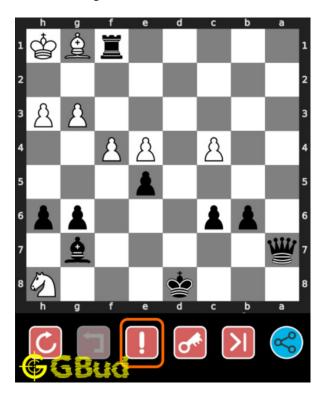

# How to get help for moves in the medium chess puzzle 0082

To get help or the possible next moves in the puzzle, , follow the steps given below

- 1. Go to the puzzle page
- 2. Click the help button (exclamation mark as shown below) to get help or suggestion on next possible move

Figure 12: Click the help button to get help on next move @ https://gbud.in/g05nhb2

Figure 13: Solve more medium puzzles @ https://gbud.in/chsmdpz

Figure 14: Solve other puzzles @ https://gbud.in/chsgppz