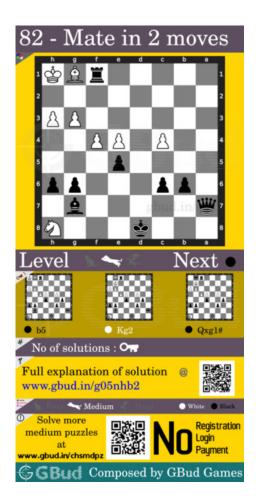

# medium chess puzzle 0082 chart

Figure 7: medium chess puzzle 82 chart 1

Figure 8: medium chess puzzle 82 chart 2

Figure 9: medium chess puzzle 82 chart 3

Figure 10: medium chess puzzle 82 chart 4