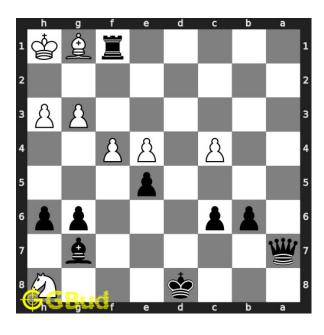

# Medium chess puzzle 0082

Figure 1: Solve this medium chess puzzle 0082. Mate in 2 moves @ https://gbud.in/g05nhb2

Figure 2: Solve this medium chess puzzle online with solution @ https://gbud.in/g05nhb2

#### Solution 1

**Initial board position** This is the initial board position of medium chess puzzle 0082.

Figure 3: Initial board position of medium chess puzzle 0082