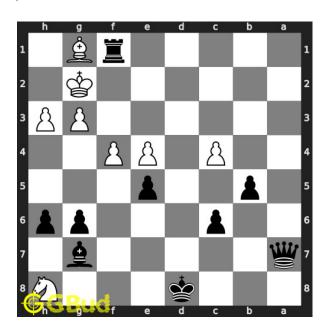

# $\mathbf{Move} \ \mathbf{3} \quad \text{Move by black}$

Figure 6: Qxg1# - Your queen captures opponents bishop and and checkmate. Opponent's king can't move since no free squares are available as it is blocked by friendly pieces.. This is how you can mate in 2 moves.