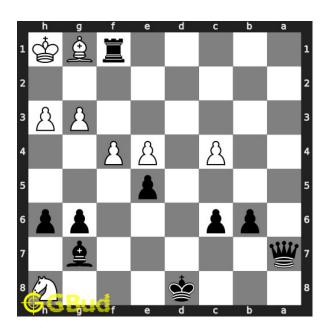

# $\mathbf{Move} \ \mathbf{1} \quad \text{Move by black}$

Figure 4: b5 - This opens the queens attack on the opponent's bishop. Opponent's bishop can not capture your queen since Your rook pins opponent's bishop to their king. It can not move from its position.